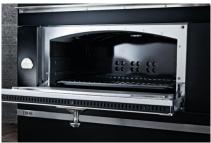

#### The Gas Oven:

La Cornue's signature vaulted oven features an exposed electric broiler and 22,000 BTU in Natural or Propane Gas Natural convection heat created by patented vaulted shape; perfect for roasting

Three rack positions

Interior Oven Dimensions: 22.4 x 19.7 x 10.2 in = 2.61 cubic feet

Oven Accessories: One Flat Rack, One Pastry Tray, one Mauviel Roasting Pan with trivet