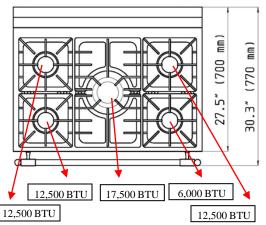

#### The Cooktop:

Seamless Stainless Cooktop Five High-Performance Gas Burners Thermocouple Safety Technology Cast Iron. Enamel Coated Grates Solid Brass Enamel Capped Burners

#### **Dimensions:**

- ❖ Dimensions: 36 W × 27.5 D × 36 H (inches) / 914 W × 700 D × 914 H (mm)
- ❖ Interior Oven Dimensions: 22.4 x 19.7 x 10.2 in = 2.61 cubic feet
- ❖ 242 lbs uncrated / 401 lbs crated