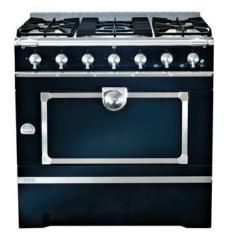

## The CornuFé 1908 by La Cornue

A true culinary product. The patented gas vaulted oven has been paired with the timeless CornuFé cooktop in a true 36" unit for the American market. Designed with the chef in mind, the 1908 is available in seven colors and three trim combinations. Units are in stock at Purcell Murray in California.

### The CornuFé 1908 by La Cornue

- ❖ In Stock at Purcell Murray July 2012
- 2012 UMRP: \$14,500
- UL Approved with a Three Year Warranty
- ❖ Equipped for Natural Gas with Included Propane Conversion Kit
- ❖ Altitude Kit available upon order for elevations over 5,000 feet
- \* Available Finishes:
  - Seven Body Colors: Gloss Black, Matte Black, Stainless Steel, Ivory White, Pure White, Dark Navy Blue and Provence Blue
  - Three Trim Options: Satin Chrome, Satin Chrome & Polished Brass, Satin Chrome & Polished Copper
- ❖ Dimensions: 36" Wide 27.5" Deep to Bullnose Adjustable Height from 35.4" to 36.6" to Cooktop Surface

#### The Cooktop:

Seamless Stainless Cooktop Five High-Performance Gas Burners Thermocouple Safety Technology Cast Iron. Enamel Coated Grates Solid Brass Enamel Capped Burners

#### The Gas Oven:

La Cornue's signature vaulted oven features an exposed electric broiler and 22,000 BTU in Natural or Propane Gas Natural convection heat created by patented vaulted shape; perfect for roasting