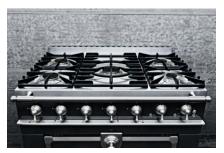

#### The Cooktop:

Seamless Stainless Cooktop Five High-Performance Gas Burners Thermocouple Safety Technology Cast Iron. Enamel Coated Grates Solid Brass Enamel Capped Burners