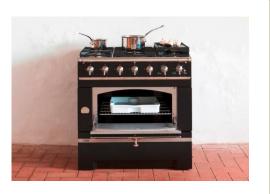

## The CornuFé 1908 by La Cornue

A true culinary product. The patented gas vaulted oven has been paired with the timeless CornuFé cooktop in a true 36" unit for the American market. Designed with the chef in mind, the 1908 is available in seven colors and three trim combinations. Units are in stock at Purcell Murray in California.