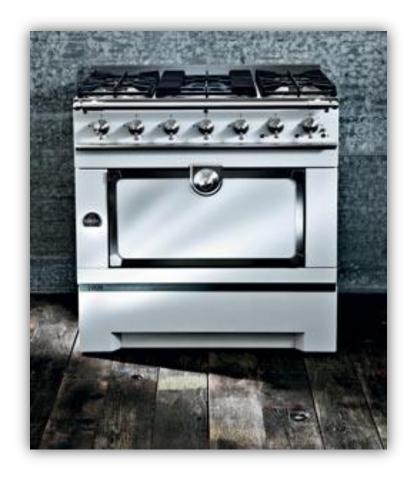

## The CornuFé 1908 by La Cornue

A true culinary product. The patented gas vaulted oven has been paired with the timeless CornuFé cooktop in a true 36" unit for the American market. Designed with the chef in mind, the 1908 is available in seven colors and three trim combinations. Units are in stock at Purcell Murray in California.

### The CornuFé 1908 by La Cornue

- ❖ In Stock at Purcell Murray July 2012
- 2012 UMRP: \$14,500
- UL Approved with a Three Year Warranty
- ❖ Equipped for Natural Gas with Included Propane Conversion Kit
- ❖ Altitude Kit available upon order for elevations over 5,000 feet
- \* Available Finishes:
  - Seven Body Colors: Gloss Black, Matte Black, Stainless Steel, Ivory White, Pure White, Dark Navy Blue and Provence Blue
  - Three Trim Options: Satin Chrome, Satin Chrome & Polished Brass, Satin Chrome & Polished Copper
- ❖ Dimensions: 36" Wide 27.5" Deep to Bullnose Adjustable Height from 35.4" to 36.6" to Cooktop Surface

#### The Cooktop:

Seamless Stainless Cooktop Five High-Performance Gas Burners Thermocouple Safety Technology Cast Iron. Enamel Coated Grates Solid Brass Enamel Capped Burners

#### The Gas Oven:

La Cornue's signature vaulted oven features an exposed electric broiler and 22,000 BTU in Natural or Propane Gas Natural convection heat created by patented vaulted shape; perfect for roasting