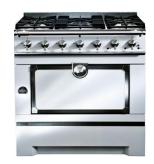

## The CornuFé 1908 by La Cornue

A true culinary product. The patented gas vaulted oven has been paired with the timeless CornuFé cooktop in a true 36" unit for the American market. Designed with the chef in mind, the 1908 is available in seven colors and three trim combinations. Units are in stock at Purcell Murray in California.

### The CornuFé 1908 by La Cornue

- ❖ In Stock at Purcell Murray July 2012
- 2012 UMRP: \$14,500
- UL Approved with a Three Year Warranty
- ❖ Equipped for Natural Gas with Included Propane Conversion Kit
- ❖ Altitude Kit available upon order for elevations over 5,000 feet
- \* Available Finishes:
  - Seven Body Colors: Gloss Black, Matte Black, Stainless Steel, Ivory White, Pure White, Dark Navy Blue and Provence Blue
  - Three Trim Options: Satin Chrome, Satin Chrome & Polished Brass, Satin Chrome & Polished Copper
- ❖ Dimensions: 36" Wide 27.5" Deep to Bullnose Adjustable Height from 35.4" to 36.6" to Cooktop Surface