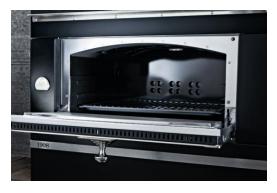

#### The Gas Oven:

La Cornue's signature vaulted oven features an exposed electric broiler and 22,000 BTU in Natural or Propane Gas Natural convection heat created by patented vaulted shape; perfect for roasting

Three rack positions

Interior Oven Dimensions: 22.4 x 19.7 x 10.2 in = 2.61 cubic feet

Oven Accessories: One Flat Rack, One Pastry Tray, one Mauviel Roasting Pan with trivet