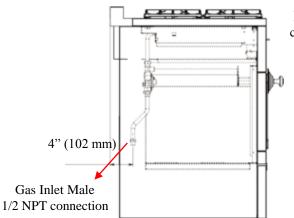

### **Specifications**:

Voltage: 240v; 60 Hz Power: 2575 W

Intensity: 11A (requires 15 amp circuit breaker)

Power Supply: 1 mm<sup>2</sup> / N° AWG 14

Gas Connection: 1/2 inch NPT at rear left -hand side