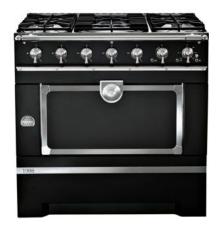

## The CornuFé 1908 by La Cornue

A true culinary product. The patented gas vaulted oven has been paired with the timeless CornuFé cooktop in a true 36" unit for the American market. Designed with the chef in mind, the 1908 is available in seven colors and three trim combinations. Units are in stock at Purcell Murray in California.

### The CornuFé 1908 by La Cornue

- ❖ In Stock at Purcell Murray July 2012
- 2012 UMRP: \$14,500
- UL Approved with a Three Year Warranty
- ❖ Equipped for Natural Gas with Included Propane Conversion Kit
- ❖ Altitude Kit available upon order for elevations over 5,000 feet
- \* Available Finishes:
  - Seven Body Colors: Gloss Black, Matte Black, Stainless Steel, Ivory White, Pure White, Dark Navy Blue and Provence Blue
  - Three Trim Options: Satin Chrome, Satin Chrome & Polished Brass, Satin Chrome & Polished Copper
- ❖ Dimensions: 36" Wide 27.5" Deep to Bullnose Adjustable Height from 35.4" to 36.6" to Cooktop Surface

#### The Cooktop:

Seamless Stainless Cooktop Five High-Performance Gas Burners Thermocouple Safety Technology Cast Iron. Enamel Coated Grates Solid Brass Enamel Capped Burners

#### The Gas Oven:

La Cornue's signature vaulted oven features an exposed electric broiler and 22,000 BTU in Natural or Propane Gas Natural convection heat created by patented vaulted shape; perfect for roasting