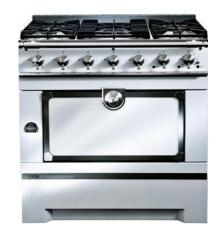

## The CornuFé 1908 by La Cornue

A true culinary product. The patented gas vaulted oven has been paired with the timeless CornuFé cooktop in a true 36" unit for the American market. Designed with the chef in mind, the 1908 is available in seven colors and three trim combinations. Units are in stock at Purcell Murray in California.

### The CornuFé 1908 by La Cornue

- ❖ In Stock at Purcell Murray July 2012
- 2012 UMRP: \$14,500
- UL Approved with a Three Year Warranty
- ❖ Equipped for Natural Gas with Included Propane Conversion Kit
- ❖ Altitude Kit available upon order for elevations over 5,000 feet
- \* Available Finishes:
  - Seven Body Colors: Gloss Black, Matte Black, Stainless Steel, Ivory White, Pure White, Dark Navy Blue and Provence Blue
  - Three Trim Options: Satin Chrome, Satin Chrome & Polished Brass, Satin Chrome & Polished Copper
- ❖ Dimensions: 36" Wide 27.5" Deep to Bullnose Adjustable Height from 35.4" to 36.6" to Cooktop Surface

#### The Cooktop:

Seamless Stainless Cooktop Five High-Performance Gas Burners Thermocouple Safety Technology Cast Iron. Enamel Coated Grates Solid Brass Enamel Capped Burners

#### The Gas Oven:

La Cornue's signature vaulted oven features an exposed electric broiler and 22,000 BTU in Natural or Propane Gas Natural convection heat created by patented vaulted shape; perfect for roasting