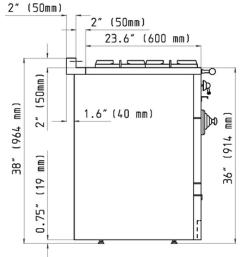

#### **Dimensions:**

- ❖ Dimensions: 36 W × 27.5 D × 36 H (inches) / 914 W × 700 D × 914 H (mm)
- ❖ Interior Oven Dimensions: 22.4 x 19.7 x 10.2 in = 2.61 cubic feet
- ❖ 242 lbs uncrated / 401 lbs crated