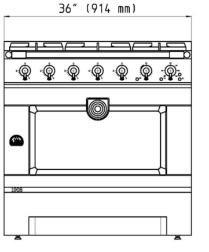

### The CornuFé 1908 by La Cornue

- ❖ In Stock at Purcell Murray July 2012
- 2012 UMRP: \$14,500
- UL Approved with a Three Year Warranty
- ❖ Equipped for Natural Gas with Included Propane Conversion Kit
- ❖ Altitude Kit available upon order for elevations over 5,000 feet
- \* Available Finishes:
  - Seven Body Colors: Gloss Black, Matte Black, Stainless Steel, Ivory White, Pure White, Dark Navy Blue and Provence Blue
  - Three Trim Options: Satin Chrome, Satin Chrome & Polished Brass, Satin Chrome & Polished Copper
- ❖ Dimensions: 36" Wide 27.5" Deep to Bullnose Adjustable Height from 35.4" to 36.6" to Cooktop Surface

#### **Dimensions:**

- ❖ Dimensions: 36 W × 27.5 D × 36 H (inches) / 914 W × 700 D × 914 H (mm)
- ❖ Interior Oven Dimensions: 22.4 x 19.7 x 10.2 in = 2.61 cubic feet
- ❖ 242 lbs uncrated / 401 lbs crated