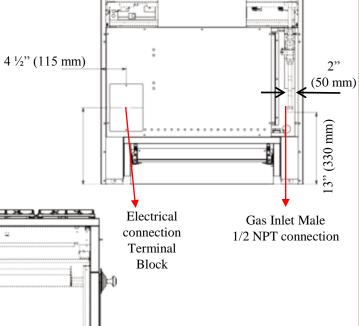

### **Specifications**:

Voltage: 240v; 60 Hz Power: 2575 W

Intensity: 11A (requires 15 amp circuit breaker)

Power Supply: 1 mm<sup>2</sup> / N° AWG 14

Gas Connection: 1/2 inch NPT at rear left -hand side