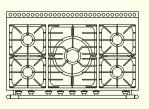

#### Gas Burners: One 17.500 BTU central burner

Three 12,000 BTU burners
One 6,000 BTU simmer burner (down to 600 BTU)
Solid Brass burners equipped with Thermocouple Safety Mechanism