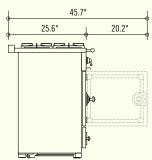

## CornuFé 110: c1

43 W x 25.6 D x 35.8 (36.9 max) H (inches) 1092 W x 650 D x 910 (937 max) H (mm) 350 lb. uncrated, 465 lb. crated High-performance five burner gas cooktop Double electric convection ovens Retails for \$8,600