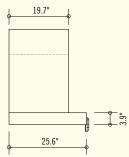

# Hotte CornuFé 110

47.2 W x 25.6 D x 23.2 (41.9 max) H (inches)

1200 W x 650 D x 590 (1065 max) H (mm)

Traditional wall-mounted, stainless steel hood

Two blowers for a total capacity of 900 CFM - unobstructed air flow with  $\emptyset 8$  inches duct