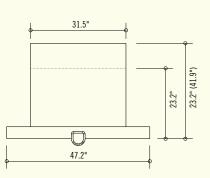

# Hotte CornuFé 110

47.2 W x 25.6 D x 23.2 (41.9 max) H (inches)

1200 W x 650 D x 590 (1065 max) H (mm)

Traditional wall-mounted, stainless steel hood

Two blowers for a total capacity of 900 CFM - unobstructed air flow with  $\emptyset 8$  inches duct

Two dishwasher safe baffle grease filters with oil capture system
Three 20W halogen high intensity light bulbs

Hood has self-adjustable telescopic duct cover which extends to a maximum height of 41.9 inches