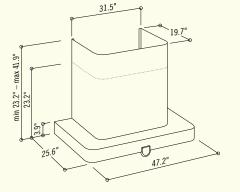

# Hotte CornuFé 110

47.2 W x 25.6 D x 23.2 (41.9 max) H (inches)

1200 W x 650 D x 590 (1065 max) H (mm)

Traditional wall-mounted, stainless steel hood

Two blowers for a total capacity of 900 CFM - unobstructed air flow with  $\emptyset 8$  inches duct

Two dishwasher safe baffle grease filters with oil capture system
Three 20W halogen high intensity light bulbs

Hood has self-adjustable telescopic duct cover which extends to a maximum height of 41.9 inches