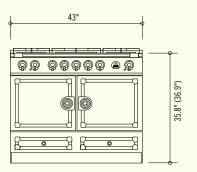

## CornuFé 110: c1

43 W x 25.6 D x 35.8 (36.9 max) H (inches) 1092 W x 650 D x 910 (937 max) H (mm) 350 lb. uncrated, 465 lb. crated High-performance five burner gas cooktop Double electric convection ovens Retails for \$8,600

#### Ovens:

French side-swing enameled steel doors

Two electric convection ovens, one of which features seven cooking modes

Four interior oven racks included (two flat racks, two dropped racks)

Two enamel baking trays and one trivet
Left Oven: 16.9 W x 15.2 D x 14.9 H (inches)
429 W x 386 D x 378 H (mm)

2.2 cubic feet

Right Oven:  $16.9~\mathrm{W}~\mathrm{x}~15.2~\mathrm{D}~\mathrm{x}~16.1~\mathrm{H}$  (inches)

429 W x 386 D x 409 H (mm)

2.39 cubic feet