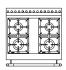

## Château 75: CA7

750 W x 700 D x 914 H (mm)
29.5 W x 27.6 D x 36 H (inches)
Approx. 290 lb. uncrated, 600 lb. crated
Choice of 3 top configurations
All-electric range available
Starting from \$21,000

## STANDARD FEATURES INCLUDE:

- 1 Vaulted Gas Oven with Electric Broiler or
- 1 Vaulted Electric Oven with Electric Broiler
- \*\*This range can be specified as an All Electric product\*\*