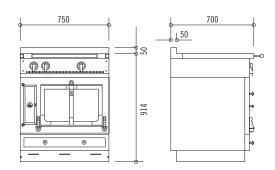

## Château 75: CA7

750 W x 700 D x 914 H (mm)
29.5 W x 27.6 D x 36 H (inches)
Approx. 290 lb. uncrated, 600 lb. crated
Choice of 3 top configurations
All-electric range available
Starting from \$21,000