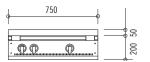

## Table Château 75: TA7

750 W x 700 D x 200 H (mm)
29.5 W x 27.6 D x 7.9 H (inches)
Approx. 130 lb. uncrated, 250 lb. crated
Choice of 3 top configurations
Starting from \$8,000

\*\*This cooktop can be specified as an All Electric product\*\*